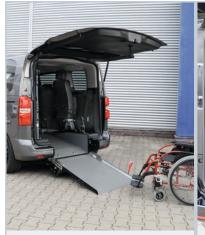

With the optional **EASY**FLEX ramp

folded down the luggage compart-

ment is fully usable.

- » XXL cutout without any obstructions
- » PROTEKTOR wheelchair & occupant restraint system (ISO approved)
- » Extra long front electric belts for the wheelchair
- » The optional, patented EASYFLEX ramp is extremely user-friendly and can be converted quickly to a loading area - ideal for flexible usage