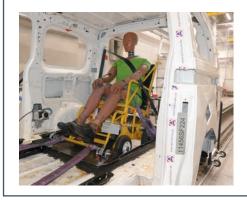

## TESTED SAFETY

The vehicle is dynamically crash tested with 20 G.

European type approval.