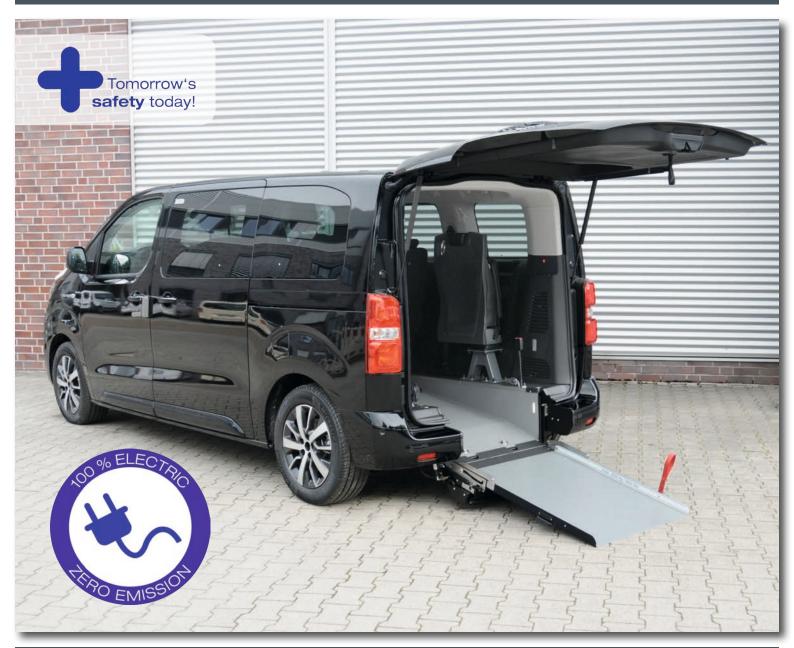

## FULLY-ELECTRIC WHEELCHAIR ACCESSIBLE VEHICLE

Toyota Proace Electric L1 / L2 (wheelbase 3,28 m - length: 4,96 m and 5,31 m)

With the unfolded ramp the vehicle can be accessed comfortably with a wheelchair.

## TECHNICAL DATA (according to manufacturer)

- » Battery capacity
- » Range
- » Ramp
- » Wheelchair area interior floor dimensions
- » Wheelchair area height dimensions

50 kWh / 75 kWh

Up to 230 km (50 kWh), up to 330 km (75 kWh) Aluminium with anti-slip surface, gas strut supported L1: Width approx. 810 mm x length approx. 1.400 mm L2: Width approx. 810 mm x length approx. 1.450 mm Rear entrance height approx. 1.500 mm; Interior height approx. 1.420 mm (rear area)