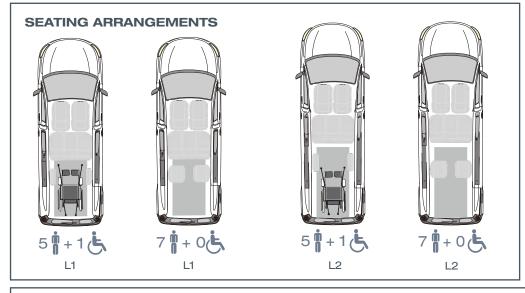

Optional tip & fold seats allow

flexible use of the vehicle.

- » Two optional tip & fold seats in third row
- EasyUse function: very simple and effortless operation with one hand

FUTURESAFE.

Optional the vehicle can be

equipped with the head & backrest

» Optional head & backrest FUTURE**SAFE** is available